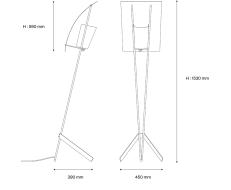

## Pierre Guariche

90300020 G30 WH/WH Floor lamp





## Description

- G30 Floor lamp
- Finish: WHITE shade and WHITE deflector
- Micro-perforated painted steel shade and deflector
- Painted steel base
- Brushed and satin-varnished brass structure

## Light specifications and controlling

- E27 cap bulb not included Max power 11W LED dimmable
- Dimming: Dimmer integral to the power cable (dimming subject to a compatible lamp being fitted)





· Supplied with 2.5 metres of cable and Europlug











## **Characteristics**

Warranty: 5 years

• Operating temperature: -20°C to +30°C

• Electrical class: Class II

Power supply: 220-240 V 50 Hz

• Weight: 4,3 kg

• Designed and made in France