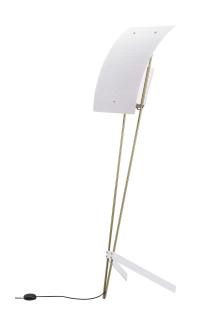

## Pierre Guariche

90300020 G30 WH/WH Floor lamp

## Description

- G30 Floor lamp
- Finish: WHITE shade and WHITE deflector
- Micro-perforated painted steel shade and deflector
- Painted steel base
- Brushed and satin-varnished brass structure